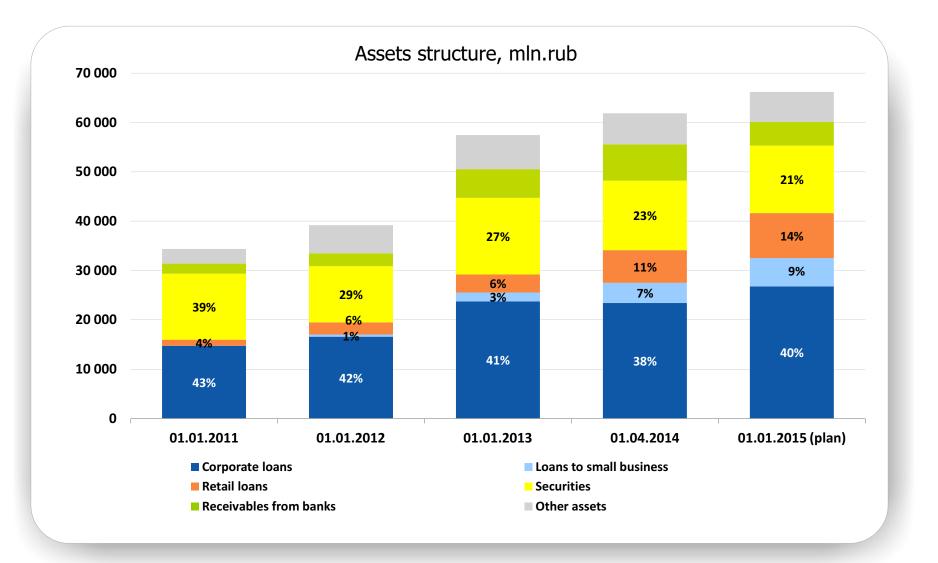

## **INDEPENDENT DIRECTORS**

#### **DISCLOSURE SYSTEM**

**First United Bank** (Pervobank) was founded on January 18, 2006 throught a merger of two regional banks

No.1 private bank in Samara region One of the TOP-100 largest banks in Russia

Majority stakeholder is **Mr. Leonid Mikhelson** the principal owner and the head of **NOVATEK** (the largest independent gas producer in Russia) and **SIBUR** petrochemicals company

B3 credit rating (Moody's) Strong capital adequacy, equity is € 141.2 mln IFRS reporting, audited by KPMG

A.Bychkov (Vnesheconombank) A.Checherin (Euroset), A.Kokorev (Gazpromneft), P.Ananienko (Sibur)

Quarterly report (bond issues were included in the Bank of Russia lombard list and MICEX Quotation List A, 1st level)

# **About the bank**

















Assets





# **Regional structure of total loan portfolio**





# Lending - retail and small business





# **Credit programs for small businesses**





# **Car loan programs**





Used Cars Loans

Young Adults Loans

**Standard Loans** 

**Premium Loans** 



**Commercial Transport Loans** 

In 2013 the Bank entered TOP-3 on dynamics of car loans portfolio growth. Moreover, on quality of a portfolio of car loans and mortgage loans it entered TOP-5.







In 2013 credit factory was organized in the Bank.

Monthly the Bank processes more than 7000 loan applications. **The Bank is connected to all the biggest credit bureaus of Russia.** 

NPLs in total loan portfolio is:

Retail loans – 85 mln. rub (1,7% of portfolio) - much better than average market level (5,6%)
Corporate loans – 1334 mln. rub