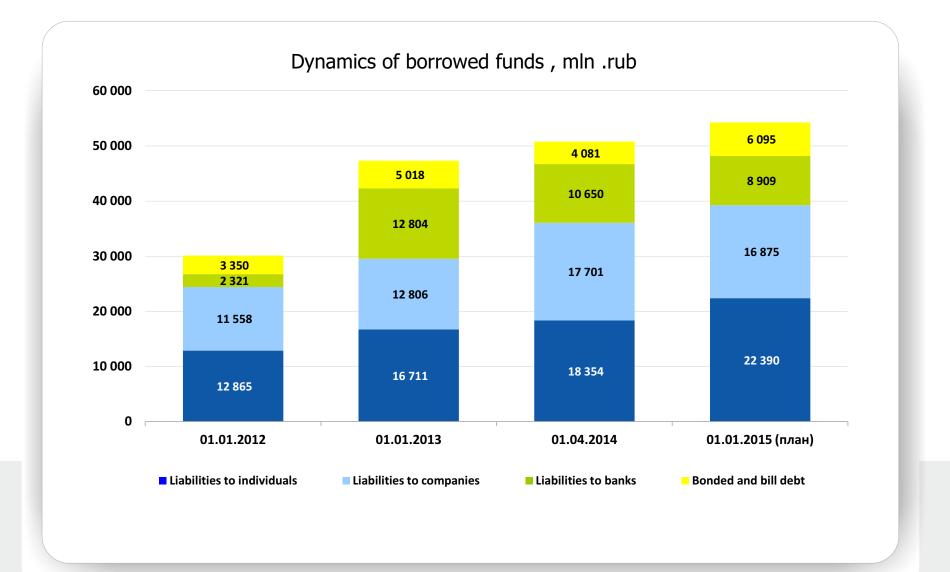

SOUNDNESS**

## **INDEPENDENT DIRECTORS**

#### **DISCLOSURE SYSTEM**

**First United Bank** (Pervobank) was founded on January 18, 2006 throught a merger of two regional banks

No.1 private bank in Samara region One of the TOP-100 largest banks in Russia

Majority stakeholder is **Mr. Leonid Mikhelson** the principal owner and the head of **NOVATEK** (the largest independent gas producer in Russia) and **SIBUR** petrochemicals company

B3 credit rating (Moody's) Strong capital adequacy, equity is € 141.2 mln IFRS reporting, audited by KPMG

A.Bychkov (Vnesheconombank) A.Checherin (Euroset), A.Kokorev (Gazpromneft), P.Ananienko (Sibur)

Quarterly report (bond issues were included in the Bank of Russia lombard list and MICEX Quotation List A, 1st level)

# **About the bank**

















Assets





# **Regional structure of total loan portfolio**





# Lending - retail and small business





# **Credit programs for small businesses**





# **Car loan programs**





Used Cars Loans

Young Adults Loans

**Standard Loans** 

**Premium Loans** 



**Commercial Transport Loans** 

In 2013 the Bank entered TOP-3 on dynamics of car loans portfolio growth. Moreover, on quality of a portfolio of car loans and mortgage loans it entered TOP-5.







In 2013 credit factory was organized in the Bank.

Monthly the Bank processes more than 7000 loan applications. **The Bank is connected to all the biggest credit bureaus of Russia.** 

NPLs in total loan portfolio is:

Retail loans – 85 mln. rub (1,7% of portfolio) - much better than average market level (5,6%)
Corporate loans – 1