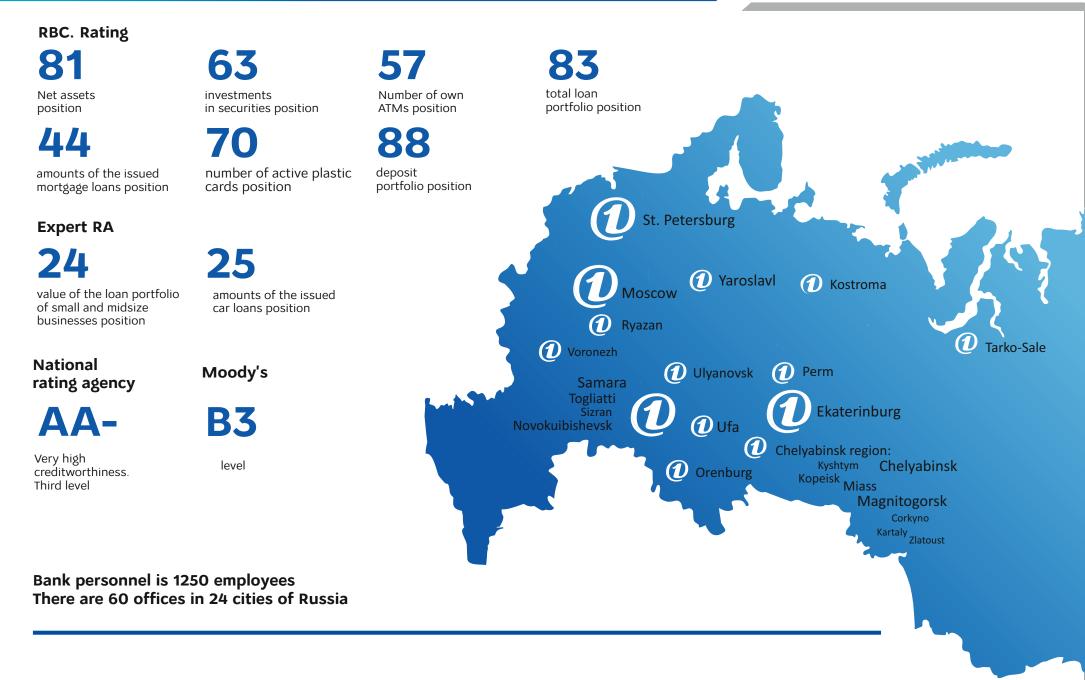

#### **CURRENT STATUS**

#### **DISCLOSURE SYSTEM**

**First United Bank** (Pervobank) was founded on January 18, 2006 throught a merger of two regional banks

No.1 private bank in Samara region One of the TOP-100 largest banks in Russia

# **Regional structure of total loan portfolio**