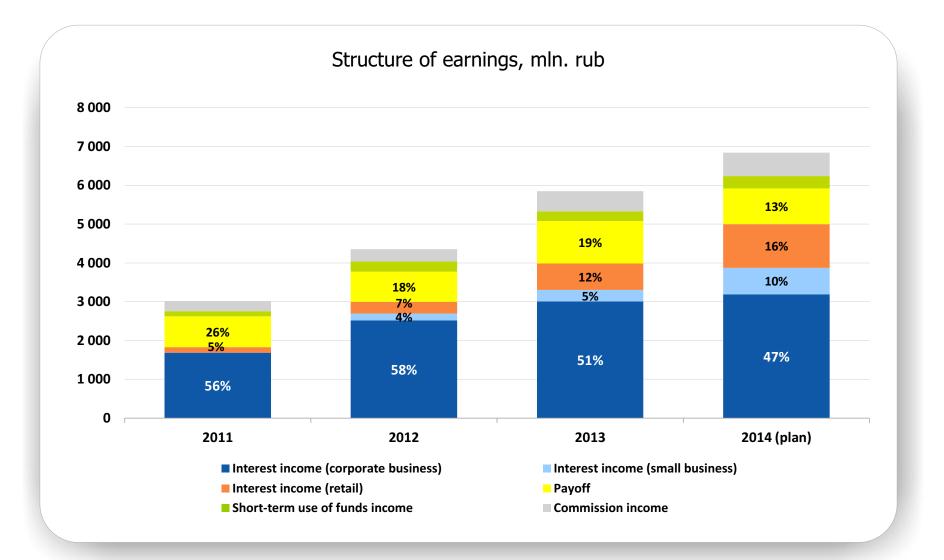

## **FINANCIAL SOUNDNESS**

Majority stakeholder is **Mr. Leonid Mikhelson** the principal owner and the head of **NOVATEK** (the largest independent gas producer in Russia) and **SIBUR** petrochemicals company

B3 credit rating (Moody's) Strong capital adequacy, equity is € 141.2 mln IFRS reporting, audited by KPMG

Retail loans – 85 mln. rub (1,7% of portfolio) - much better than average market level (5,6%)
Corporate loans – 1334 mln. rub (4,7% of portfolio) – at the market level

- On all reporting dates the Bank abided the standard rates established by regulator.
- Since 01.01.2014 the Bank's crossed over to calculation of capital adequacy ratios upon the request of Basel III and it abides them with essential reserve.
   H1.1 8,33% (min 5%)
   H1.2 8,19% (min 5,5%)
   H1.0 11,86% (min 10%)